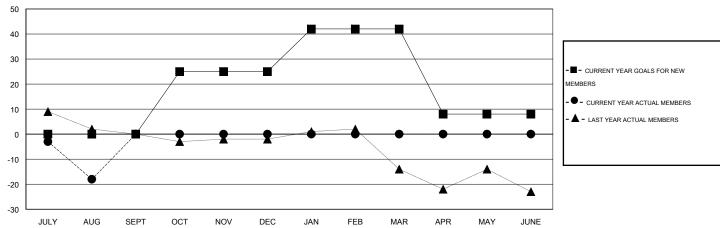

## GOALS AND ACTUAL MEMBERS CUMULATIVE

| DROPPED CLUBS: 1 |    | 16 CLUBS OF 72 ADDED 1 OR MORE<br>NEW MEMBERS | GENDER DISTRIBUTION   |                |     |
|------------------|----|-----------------------------------------------|-----------------------|----------------|-----|
|                  |    |                                               | MALE                  | 2,033 (84.36%) |     |
|                  |    |                                               | FEMALE                | 377 (15.64%)   |     |
| DROPPED MEMBERS  |    |                                               |                       |                |     |
| DECEASED         | 4  | CLICK HERE FOR HEALTH ASSESSMENT DATA         |                       |                | 004 |
| CLUB CANCELLED   | 0  |                                               | FAMILY UNIT MEMBERS   |                | 381 |
| OTHER            | 43 |                                               | HEAD OF HOUSEHOLD     |                | 190 |
| TOTAL            | 47 |                                               | NON-HEAD OF HOUSEHOLD |                | 191 |