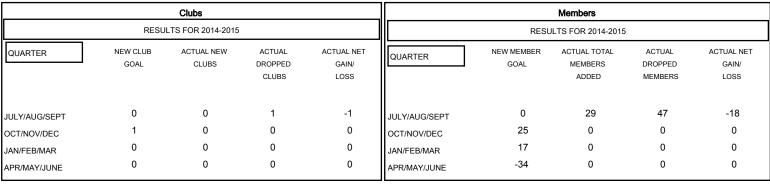

## GOALS AND ACTUAL NEW CLUBS CUMULATIVE

## GOALS AND ACTUAL MEMBERS CUMULATIVE

| DROPPED CLUBS: 1 |    | 16 CLUBS OF 72 ADDED 1 OR MORE<br>NEW MEMBERS | GENDER DISTRIBUTION   |                |     |
|------------------|----|-----------------------------------------------|-----------------------|----------------|-----|
|                  |    |                                               | MALE                  | 2,033 (84.36%) |     |
|                  |    |                                               | FEMALE                | 377 (15.64%)   |     |
| DROPPED MEMBERS  |    |                                               |                       |                |     |
| DECEASED         | 4  | CLICK HERE FOR HEALTH ASSESSMENT DATA         |                       |                | 004 |
| CLUB CANCELLED   | 0  |                                               | FAMILY UNIT MEMBERS   |                | 381 |
| OTHER            | 43 |                                               | HEAD OF HOUSEHOLD     |                | 190 |
| TOTAL            | 47 |                                               | NON-HEAD OF HOUSEHOLD |                | 191 |